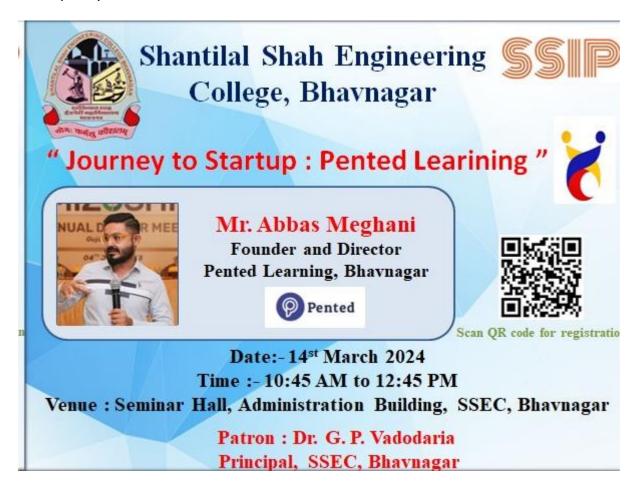

### Report of event under [IIC]

14/03/2024

Seminar on "Journey to Start up: Pented Learning"

Institution's Innovation Council [IIC] of Shantilal Shah Engineering College, Bhavnagar, Gujarat organized a seminar under patronage of honorable principal Dr. G. P. Vadodaria on "Journey to startup: Pented Learning" on 14th March, 2024 from 10:45 PM to 12:45 PM. Mr. Abbas Meghani, Founder and Director of Pented Learning, Bhavngar shared his journey of his startup. He explained the various phases of the starup along with the various funding agency for incubation of startup and development of the startup. Prof. N. P. Soni, Assistant Professor, Civil Engineering Department coordinated the event where total 131 UG and PG students of 2nd/3rd year participated. The interactive session involved engaging discussion on startup ideas and seed funding. The session also featured a with an explanation of the fundamental guidance of start up. Attendees benefited by interesting queries and their contemporary solutions.