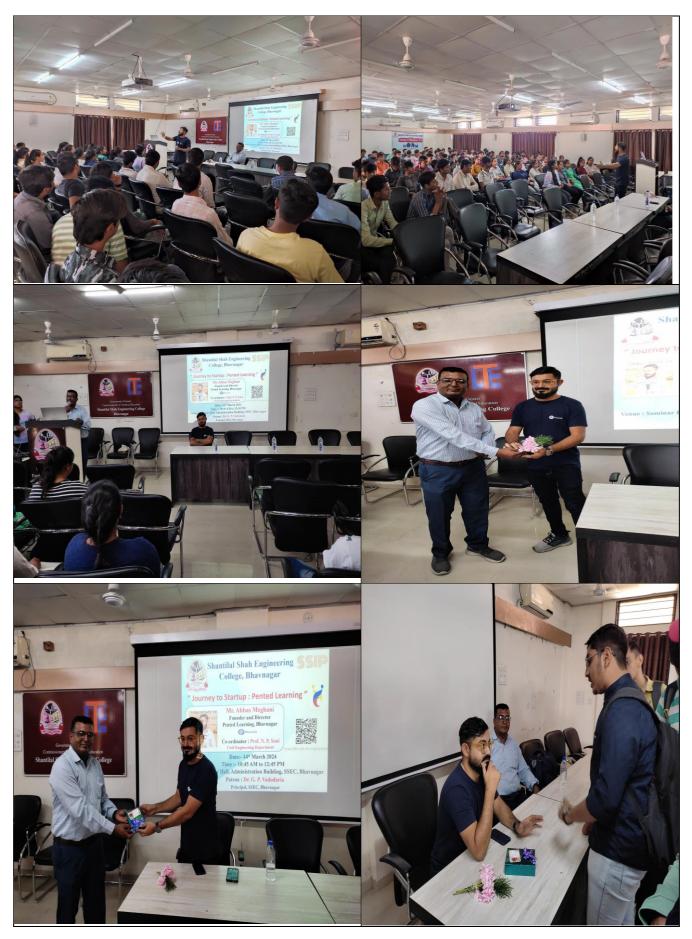

### Report of event under [IIC]

14/03/2024

Seminar on "Journey to Start up: Pented Learning"

Institution's Innovation Council [IIC] of Shantilal Shah Engineering College, Bhavnagar, Gujarat organized a seminar under patronage of honorable principal Dr. G. P. Vadodaria on "Journey to startup: Pented Learning" on 14th March, 2024 from 10:45 PM to 12:45 PM. Mr. Abbas Meghani, Founder and Director of Pented Learning, Bhavngar shared his journey of his startup. He explained the various phases of the starup along with the various funding agency for incubation of startup and development of the startup. Prof. N. P. Soni, Assistant Professor, Civil Engineering Department coordinated the event where total 131 UG and PG students of 2nd/3rd year participated. The interactive session involved engaging discussion on startup ideas and seed funding. The session also featured a with an explanation of the fundamental guidance of start up. Attendees benefited by interesting queries and their contemporary solutions.

### The details of the event are as follows:

| Sr. | Activity                                                                                                             | Details                                                                                              |  |
|-----|----------------------------------------------------------------------------------------------------------------------|------------------------------------------------------------------------------------------------------|--|
| No. |                                                                                                                      |                                                                                                      |  |
| 1   | Social Media                                                                                                         |                                                                                                      |  |
|     | Facebook                                                                                                             | https://www.facebook.com/profile.php?id=100083086193162                                              |  |
|     | Website                                                                                                              | https://www.ssgec.ac.in/index.php                                                                    |  |
| 2   | Quarter                                                                                                              | 02                                                                                                   |  |
|     | Number                                                                                                               |                                                                                                      |  |
| 3   | Program Title                                                                                                        | "Journey to Start up : Pented Learning"                                                              |  |
| 4   | Program Type                                                                                                         | Expert Lecture – 02 hours                                                                            |  |
| 5   | Program<br>Theme                                                                                                     | start-up and IPR                                                                                     |  |
| 6   | Duration of event                                                                                                    | 10:45 PM to 12:45 PM [02 hours]                                                                      |  |
| 7   | Event start<br>Date                                                                                                  | 14/03/2024                                                                                           |  |
| 8   | Event end<br>Date                                                                                                    | 14/03/2024                                                                                           |  |
| 9   | No. of<br>Students<br>Participated                                                                                   | 131 [Attendance Sheet Attached]                                                                      |  |
| 10  | Expenditure<br>for Event                                                                                             | NIL                                                                                                  |  |
| 11  | Mode of<br>Session<br>Delivered                                                                                      | Offline                                                                                              |  |
| 12  | Overview                                                                                                             |                                                                                                      |  |
|     | Objective: The seminar had been organized to make students aware about the sharing of the experience of the Startup. |                                                                                                      |  |
|     | -                                                                                                                    | efit of the seminar was that, students were able to understood the basic concept of rtup eco system. |  |
| 13  | Attachment  Photographs  Attendance sheet  Feedback                                                                  |                                                                                                      |  |