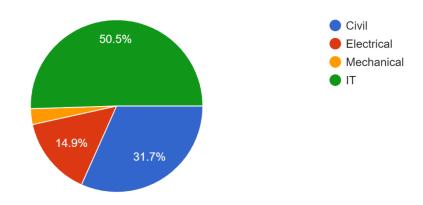

### Report of event under [IIC]

14/03/2024

Seminar on "Journey to Start up: Pented Learning"

Institution's Innovation Council [IIC] of Shantilal Shah Engineering College, Bhavnagar, Gujarat organized a seminar under patronage of honorable principal Dr. G. P. Vadodaria on "Journey to startup: Pented Learning" on 14th March, 2024 from 10:45 PM to 12:45 PM. Mr. Abbas Meghani, Founder and Director of Pented Learning, Bhavngar shared his journey of his startup. He explained the various phases of the starup along with the various funding agency for incubation of startup and development of the startup. Prof. N. P. Soni, Assistant Professor, Civil Engineering Department coordinated the event where total 131 UG and PG students of 2nd/3rd year participated. The interactive session involved engaging discussion on startup ideas and seed funding. The session also featured a with an explanation of the fundamental guidance of start up. Attendees benefited by interesting queries and their contemporary solutions.

### The details of the event are as follows:

| Sr. | Activity                                                                                                             | Details                                                                                              |  |
|-----|----------------------------------------------------------------------------------------------------------------------|------------------------------------------------------------------------------------------------------|--|
| No. |                                                                                                                      |                                                                                                      |  |
| 1   | Social Media                                                                                                         |                                                                                                      |  |
|     | Facebook                                                                                                             | https://www.facebook.com/profile.php?id=100083086193162                                              |  |
|     | Website                                                                                                              | https://www.ssgec.ac.in/index.php                                                                    |  |
| 2   | Quarter                                                                                                              | 02                                                                                                   |  |
|     | Number                                                                                                               |                                                                                                      |  |
| 3   | Program Title                                                                                                        | "Journey to Start up : Pented Learning"                                                              |  |
| 4   | Program Type                                                                                                         | Expert Lecture – 02 hours                                                                            |  |
| 5   | Program<br>Theme                                                                                                     | start-up and IPR                                                                                     |  |
| 6   | Duration of event                                                                                                    | 10:45 PM to 12:45 PM [02 hours]                                                                      |  |
| 7   | Event start<br>Date                                                                                                  | 14/03/2024                                                                                           |  |
| 8   | Event end<br>Date                                                                                                    | 14/03/2024                                                                                           |  |
| 9   | No. of<br>Students<br>Participated                                                                                   | 131 [Attendance Sheet Attached]                                                                      |  |
| 10  | Expenditure<br>for Event                                                                                             | NIL                                                                                                  |  |
| 11  | Mode of<br>Session<br>Delivered                                                                                      | Offline                                                                                              |  |
| 12  | Overview                                                                                                             |                                                                                                      |  |
|     | Objective: The seminar had been organized to make students aware about the sharing of the experience of the Startup. |                                                                                                      |  |
|     | -                                                                                                                    | efit of the seminar was that, students were able to understood the basic concept of rtup eco system. |  |
| 13  | Attachment  Photographs  Attendance sheet  Feedback                                                                  |                                                                                                      |  |