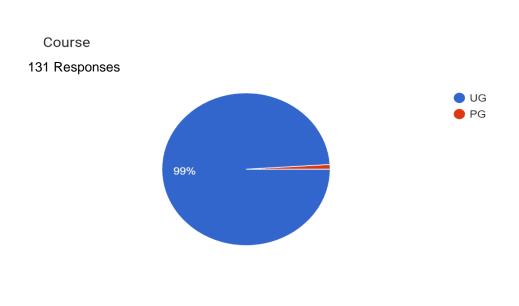

### Report of event under [IIC]

14/03/2024

Seminar on "Journey to Start up: Pented Learning"

Institution's Innovation Council [IIC] of Shantilal Shah Engineering College, Bhavnagar, Gujarat organized a seminar under patronage of honorable principal Dr. G. P. Vadodaria on "Journey to startup: Pented Learning" on 14th March, 2024 from 10:45 PM to 12:45 PM. Mr. Abbas Meghani, Founder and Director of Pented Learning, Bhavngar shared his journey of his startup. He explained the various phases of the starup along with the various funding agency for incubation of startup and development of the startup. Prof. N. P. Soni, Assistant Professor, Civil Engineering Department coordinated the event where total 131 UG and PG students of 2nd/3rd year participated. The interactive session involved engaging discussion on startup ideas and seed funding. The session also featured a with an explanation of the fundamental guidance of start up. Attendees benefited by interesting queries and their contemporary solutions.

### The details of the event are as follows:

| Sr. | Activity                                                                                                             | Details                                                                                              |  |
|-----|----------------------------------------------------------------------------------------------------------------------|------------------------------------------------------------------------------------------------------|--|
| No. |                                                                                                                      |                                                                                                      |  |
| 1   | Social Media                                                                                                         |                                                                                                      |  |
|     | Facebook                                                                                                             | https://www.facebook.com/profile.php?id=100083086193162                                              |  |
|     | Website                                                                                                              | https://www.ssgec.ac.in/index.php                                                                    |  |
| 2   | Quarter                                                                                                              | 02                                                                                                   |  |
|     | Number                                                                                                               |                                                                                                      |  |
| 3   | Program Title                                                                                                        | "Journey to Start up : Pented Learning"                                                              |  |
| 4   | Program Type                                                                                                         | Expert Lecture – 02 hours                                                                            |  |
| 5   | Program<br>Theme                                                                                                     | start-up and IPR                                                                                     |  |
| 6   | Duration of event                                                                                                    | 10:45 PM to 12:45 PM [02 hours]                                                                      |  |
| 7   | Event start<br>Date                                                                                                  | 14/03/2024                                                                                           |  |
| 8   | Event end<br>Date                                                                                                    | 14/03/2024                                                                                           |  |
| 9   | No. of<br>Students<br>Participated                                                                                   | 131 [Attendance Sheet Attached]                                                                      |  |
| 10  | Expenditure<br>for Event                                                                                             | NIL                                                                                                  |  |
| 11  | Mode of<br>Session<br>Delivered                                                                                      | Offline                                                                                              |  |
| 12  | Overview                                                                                                             |                                                                                                      |  |
|     | Objective: The seminar had been organized to make students aware about the sharing of the experience of the Startup. |                                                                                                      |  |
|     | -                                                                                                                    | efit of the seminar was that, students were able to understood the basic concept of rtup eco system. |  |
| 13  | Attachment  Photographs  Attendance sheet  Feedback                                                                  |                                                                                                      |  |