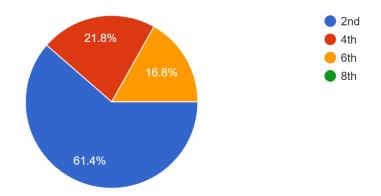

### Report of event under [IIC]

14/03/2024

Seminar on "Journey to Start up: Pented Learning"

Institution's Innovation Council [IIC] of Shantilal Shah Engineering College, Bhavnagar, Gujarat organized a seminar under patronage of honorable principal Dr. G. P. Vadodaria on "Journey to startup: Pented Learning" on 14th March, 2024 from 10:45 PM to 12:45 PM. Mr. Abbas Meghani, Founder and Director of Pented Learning, Bhavngar shared his journey of his startup. He explained the various phases of the starup along with the various funding agency for incubation of startup and development of the startup. Prof. N. P. Soni, Assistant Professor, Civil Engineering Department coordinated the event where total 131 UG and PG students of 2nd/3rd year participated. The interactive session involved engaging discussion on startup ideas and seed funding. The session also featured a with an explanation of the fundamental guidance of start up. Attendees benefited by interesting queries and their contemporary solutions.

### The details of the event are as follows:

| Sr. | Activity                                                                                                             | Details                                                                                              |  |
|-----|----------------------------------------------------------------------------------------------------------------------|------------------------------------------------------------------------------------------------------|--|
| No. |                                                                                                                      |                                                                                                      |  |
| 1   | Social Media                                                                                                         |                                                                                                      |  |
|     | Facebook                                                                                                             | https://www.facebook.com/profile.php?id=100083086193162                                              |  |
|     | Website                                                                                                              | https://www.ssgec.ac.in/index.php                                                                    |  |
| 2   | Quarter                                                                                                              | 02                                                                                                   |  |
|     | Number                                                                                                               |                                                                                                      |  |
| 3   | Program Title                                                                                                        | "Journey to Start up : Pented Learning"                                                              |  |
| 4   | Program Type                                                                                                         | Expert Lecture – 02 hours                                                                            |  |
| 5   | Program<br>Theme                                                                                                     | start-up and IPR                                                                                     |  |
| 6   | Duration of event                                                                                                    | 10:45 PM to 12:45 PM [02 hours]                                                                      |  |
| 7   | Event start<br>Date                                                                                                  | 14/03/2024                                                                                           |  |
| 8   | Event end<br>Date                                                                                                    | 14/03/2024                                                                                           |  |
| 9   | No. of<br>Students<br>Participated                                                                                   | 131 [Attendance Sheet Attached]                                                                      |  |
| 10  | Expenditure<br>for Event                                                                                             | NIL                                                                                                  |  |
| 11  | Mode of<br>Session<br>Delivered                                                                                      | Offline                                                                                              |  |
| 12  | Overview                                                                                                             |                                                                                                      |  |
|     | Objective: The seminar had been organized to make students aware about the sharing of the experience of the Startup. |                                                                                                      |  |
|     | -                                                                                                                    | efit of the seminar was that, students were able to understood the basic concept of rtup eco system. |  |
| 13  | Attachment  Photographs  Attendance sheet  Feedback                                                                  |                                                                                                      |  |